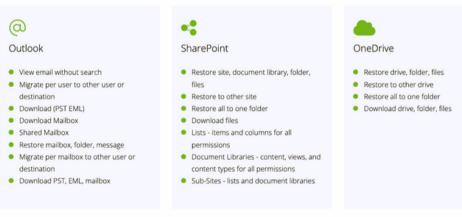

## **Backup Retention**

Automate all your Microsoft 365 backups, including Mail, Calendar, Contacts, Tasks, SharePoint Online, One Drive, Office Groups, and Teams.

## Why Backup Microsoft 365 Data?

According to Microsofts Services Agreement (Sec.2), the ability to access and recover your data in the cloud is your responsibility. Backup of Microsoft 365 data helps ensure business continuity in the event of any data loss scenario. NovaBACKUP's SaaS Backup option secures distributed data including Outlook emails, OneDrive documents, SharePoint files, and Teams conversations to meet strict compliance requirements for HIPAA, GDPR, Can-Spam and other regulations.