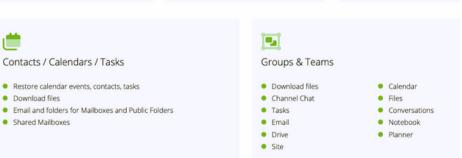

## **Backup Retention**

Automate all your Microsoft 365 backups, including Mail, Calendar, Contacts, Tasks, SharePoint Online, One Drive, Office Groups, and Teams.

## Why Backup Microsoft 365 Data?

According to Microsofts Services Agreement (Sec.2), the ability to access and recover your data in the cloud is your responsibility. Backup of Microsoft 365 data helps ensure business continuity in the event of any data loss scenario. NovaBACKUP's SaaS Backup option secures distributed data including Outlook emails, OneDrive documents, SharePoint files, and Teams conversations to meet strict compliance requirements for HIPAA, GDPR, Can-Spam and other regulations.